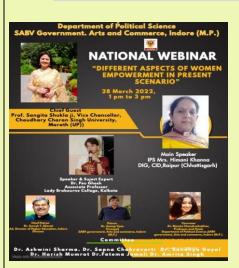

Shri Atal Bihari Vajpai Government Arts & Commerce College, Indore Quarterly E-News Magazine (January - March, 2022) Volume - 1

• On, 28th March 2022, The Department of Political Science, Shri Atal Bihari Vajpai Government Arts and Commerce College Indore has organized a national webinar on the topic "Different Dimensions of Women Empowerment in the Present Scenario" on 28th March 2022. The chief guest was Professor Sangeeta Shukla, Vice Chancellor of Chaudhary Charan Singh University, Meerut. Main speaker of the event, IPS of Chhattisgarh state was Mrs. Himani Khanna, who is posted as DIG in

CID Raipur. The second key speaker is from Kolkata. The keynote speaker of the conference Associate Professor Dr. Peu Ghosh who highlighted the various dimensions of law, said that knowledge of law is very important for women empowerment.