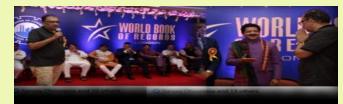

# Awards

• Faculty of Hindi Department Dr. Prof. Rajive Sharma was conferred a certificate from "World Book of Records, London" for completion 1000 Stage Oratory Performance involving Debates, Elocution, Talk-shows, National and International Poetry Recitation.

वर्ल्ड बुक ऑफ रेकार्ड्स लंदन द्वारा आयोजित भव्य कार्यक्रम में पार्श्व गायक उदित नारायण, प्रसिद्ध गीतकार समीर अनजान एवं जीएसीसी के कवि प्रोफेसर राजीव शर्मा ने प्रस्तुति दी ।चित्र उसी अवसर का ।

कोरोना सुरक्षा के चलते केंद्रीय मंत्री भारत सरकार रामदास आठवले ने जीएसीसी के प्रोफेसर राजीव शर्मा से हाथ न मिलाते हुए बंद मुठ्ठी मिलाकर शुभकामनाएं दीं ।