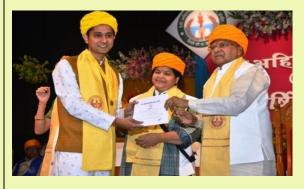

- 24 March, 2022, The History student of our college Mr. Rajkumar was conferred "Gold Medal" in the session 2019-20 in convocation held at Devi Alhiya Vishvadhiyala. He was given the medal and the degree by the Hon'ble Governor of Madhya Pradesh
- 07 March, 2022. The student Mr. Harshit Chouhan was conferred "Gold Medal" in M.A Philosophy for topping in convocation held at Devi Alhiya Vishvadhiyala. He was given the medal and the degree by the Hon'ble Governor of Madhya Pradesh.
- Miss Prerna Badhoriya secured 1st position in 2020 in M.A. Geography, she has been awarded Dr. Pushpa Agnihotri Memorial Gold Medal in college level position by D.A.V.V Convocation, held on 07.03.2022, by the Hon'ble Governor of Madhya Pradesh.

 Miss. Priti Badole secured 1st position in 2020 in M.A. Sanskrit, she has been awarded Pt. Ramnarayan Shastri Gold Medal in college level position by D.A.V.V Convocation, held on 07.03.2022, by the Hon'ble Governor of Madhya Pradesh.

The student Miss. Yukta Gupta was conferred "Gold Medal" in M.A Economics for topping in the year 2020-21 in convocation held at Devi Alhiya Vishvadhiyala. He was given the medal and the degree by the Hon'ble Governor of Madhya Pradesh.

(Photograph of Convocation Ceremony)

Shri Atal Bihari Vajpai Government Arts & Commerce College, Indore Quarterly E-News Magazine (January - March, 2022) Volume - 1