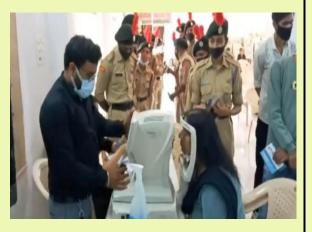

## **Student Centric Events**

 An Eye Check-up camp was organized at Kalam Kaksh, Shri Atal Bihari Govt. Arts & Commerce College, Indore, under the Ujjain Model, IQAC. From this camp more than 125 students of the college & others were benefitted.