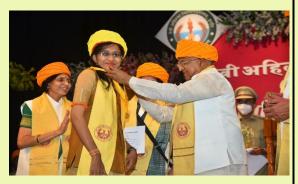

- 24 March, 2022, The History student of our college Mr. Rajkumar was conferred "Gold Medal" in the session 2019-20 in convocation held at Devi Alhiya Vishvadhiyala. He was given the medal and the degree by the Hon'ble Governor of Madhya Pradesh
- 07 March, 2022. The student Mr. Harshit Chouhan was conferred "Gold Medal" in M.A Philosophy for topping in convocation held at Devi Alhiya Vishvadhiyala. He was given the medal and the degree by the Hon'ble Governor of Madhya Pradesh.
- Miss Prerna Badhoriya secured 1st position in 2020 in M.A. Geography, she has been awarded Dr. Pushpa Agnihotri Memorial Gold Medal in college level position by D.A.V.V Convocation, held on 07.03.2022, by the Hon'ble Governor of Madhya Pradesh.

 Miss. Priti Badole secured 1st position in 2020 in M.A. Sanskrit, she has been awarded Pt. Ramnarayan Shastri Gold Medal in college level position by D.A.V.V Convocation, held on 07.03.2022, by the Hon'ble Governor of Madhya Pradesh.

The student Miss. Yukta Gupta was conferred "Gold Medal" in M.A Economics for topping in the year 2020-21 in convocation held at Devi Alhiya Vishvadhiyala. He was given the medal and the degree by the Hon'ble Governor of Madhya Pradesh.

(Photograph of Convocation Ceremony)

Shri Atal Bihari Vajpai Government Arts & Commerce College, Indore Quarterly E-News Magazine (January - March, 2022) Volume - 1