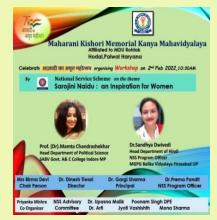

- 05 March, 2022. Prof. Geeta Chaodhary of History Department delivered a lecture on "Employment & Opportunities in the Subject of History" at Bherulal Patidar Govt. PG College, Mhow.
- Dr. Mamta Chandrashekar, head, Department of Political Science, was the main speaker in a national webinar "Maharani Kishori Kanya Mahavidyalya" Hariyana, the topic of the webinar was "Sarojini Naidu : an inspiration for women" on 2nd, Feb 2022.