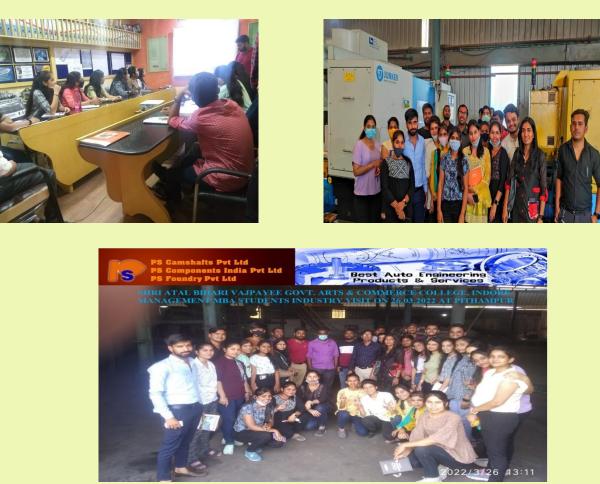

# Industrial Visit

 Shri Atal Bihari Vajpayee Government Arts and Commerce College, Indore organized an industrial visit on 26th March 2022 at P.S. Group of Companies, located in industrial sector of Pitampur, 22 km from Indore for group of 35 students of MBA. The visit was organized with

permission of Principle Dr. Anup Vyas Sir and under the guidance of HOD of Management Department Dr. Prof. Kumbhan Khandelwal, Prof. Sunil Yadav and Prof. Patidar are the coordinator of this industrial visit.