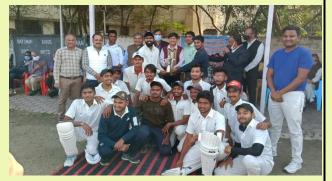

03. संभागीय क्रिकेट उपविजेता टीम (खरगोन) के साथ विधायक श्री आकाश विजयवर्गीय जी डॉ. सुरेश सिलावट (अति.संचालक) डॉ. अनूप व्यास (प्राचार्य) के साथ सत्र 2021–22 आयोजन दिनांक 06.03.2022

04. अंतर महाविद्यालयीन संभाग स्तर कुश्ती (पुरूष / महिला) का आयोजन किया गया।