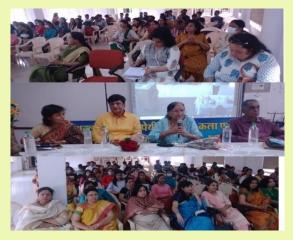

- 05 March, 2022. Prof. Geeta Chaodhary of History Department delivered a lecture on "Employment & Opportunities in the Subject of History" at Bherulal Patidar Govt. PG College, Mhow.
- Dr. Mamta Chandrashekar, head, Department of Political Science, was the main speaker in a national webinar "Maharani Kishori Kanya Mahavidyalya" Hariyana, the topic of the webinar was "Sarojini Naidu : an inspiration for women" on 2nd, Feb 2022.