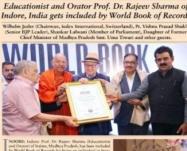

# Awards

• Faculty of Hindi Department Dr. Prof. Rajive Sharma was conferred a certificate from "World Book of Records, London" for completion 1000 Stage Oratory Performance involving Debates, Elocution, Talk-shows, National and International Poetry Recitation.

वर्ल्ड बुक ऑफ रेकार्ड्स लंदन द्वारा आयोजित भव्य कार्यक्रम में पार्श्व गायक उदित नारायण, प्रसिद्ध गीतकार समीर अनजान एवं जीएसीसी के कवि प्रोफेसर राजीव शर्मा ने प्रस्तुति दी ।चित्र उसी अवसर का ।

कोरोना सुरक्षा के चलते केंद्रीय मंत्री भारत सरकार रामदास आठवले ने जीएसीसी के प्रोफेसर राजीव शर्मा से हाथ न मिलाते हुए बंद मुठ्ठी मिलाकर शुभकामनाएं दीं ।