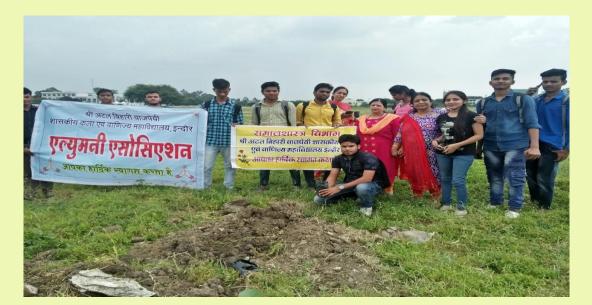

## Alumni

- दिनांक 15.02.22 को पूर्व छात्रों की ओनलाईन जुम मिटिंग कि गई। जिसमें छात्रों ने उत्सहा पूर्वक भाग लिया। इस मिटिंग में पूर्व छात्रों से आग्रह किया कि वे महाविद्यालय से सतत जुडे रहे तथा महाविद्यालय को अपना सहयोग प्रदान करे।
- पूर्व छात्रा जिस भी क्षेत्र में कार्य कर रहे है वे महाविद्यालय के छात्रों को ज्ञान वर्धक सुझाव या लेक्चर देने के लिये आमन्त्रित है।

• पूर्व छात्रो से आग्रह किया गया कि आप लोग एक ऐक्टिव कमेटी बनाने का कष्ट करें।

"Alumni Association of Our College"