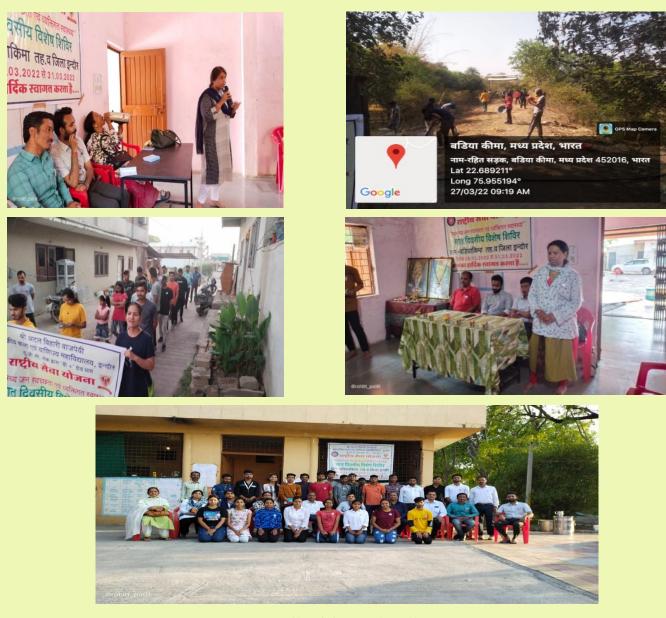

## **NSS Activity**

 25 – 31, मार्च 2022, हिन्दी विभाग की सहायक प्रध्यापक डॉ बिन्दू परस्ते ने एन.एस.एस अधिकारी के दायित्व का र्निवाहन करते हुऐ ग्राम बडिया कीमा में सात दिवसीय शिविर में भागिदारी की डॉ मनिष सिंह मरकाम नें सहायक कार्यक्रम अधिकारी के रूप में काम किया।