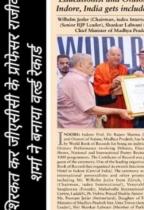

# Awards

• Faculty of Hindi Department Dr. Prof. Rajive Sharma was conferred a certificate from "World Book of Records, London" for completion 1000 Stage Oratory Performance involving Debates, Elocution, Talk-shows, National and International Poetry Recitation.

वर्ल्ड बुक ऑफ रेकार्ड्स लंदन द्वारा आयोजित भव्य कार्यक्रम में पार्श्व गायक उदित नारायण, प्रसिद्ध गीतकार समीर अनजान एवं जीएसीसी के कवि प्रोफेसर राजीव शर्मा ने प्रस्तुति दी ।चित्र उसी अवसर का ।

कोरोना सुरक्षा के चलते केंद्रीय मंत्री भारत सरकार रामदास आठवले ने जीएसीसी के प्रोफेसर राजीव शर्मा से हाथ न मिलाते हुए बंद मुठ्ठी मिलाकर शुभकामनाएं दीं ।