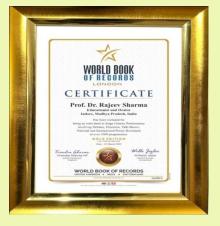

# Awards

• Faculty of Hindi Department Dr. Prof. Rajive Sharma was conferred a certificate from "World Book of Records, London" for completion 1000 Stage Oratory Performance involving Debates, Elocution, Talk-shows, National and International Poetry Recitation.