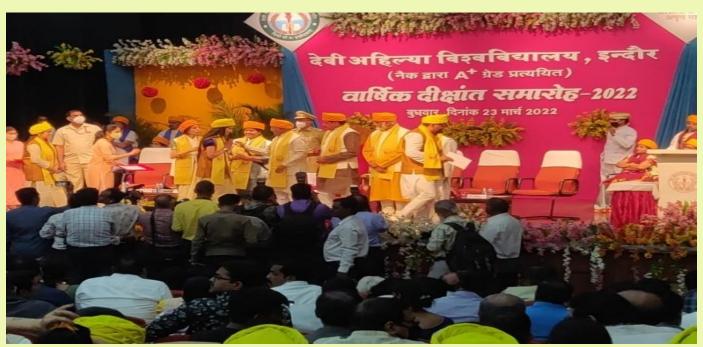

- 24 March, 2022, The History student of our college Mr. Rajkumar was conferred "Gold Medal" in the session 2019-20 in convocation held at Devi Alhiya Vishvadhiyala. He was given the medal and the degree by the Hon'ble Governor of Madhya Pradesh
- 07 March, 2022. The student Mr. Harshit Chouhan was conferred "Gold Medal" in M.A Philosophy for topping in convocation held at Devi Alhiya Vishvadhiyala. He was given the medal and the degree by the Hon'ble Governor of Madhya Pradesh.
- Miss Prerna Badhoriya secured 1st position in 2020 in M.A. Geography, she has been awarded Dr. Pushpa Agnihotri Memorial Gold Medal in college level position by D.A.V.V Convocation, held on 07.03.2022, by the Hon'ble Governor of Madhya Pradesh.

(Photograph of Convocation Ceremony)

Shri Atal Bihari Vajpai Government Arts & Commerce College, Indore Quarterly E-News Magazine (January - March, 2022) Volume - 1